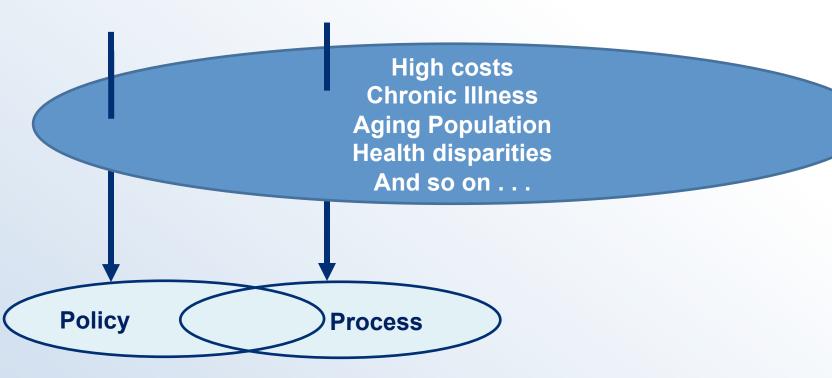

## Now what will shift the patterns?

Container:
Differences:
Exchanges

Institution Profits Competition

Community
Outcomes
Collaboration

**Policy** 

High costs
Chronic Illness
Aging Population
Health disparities
And so on . . .