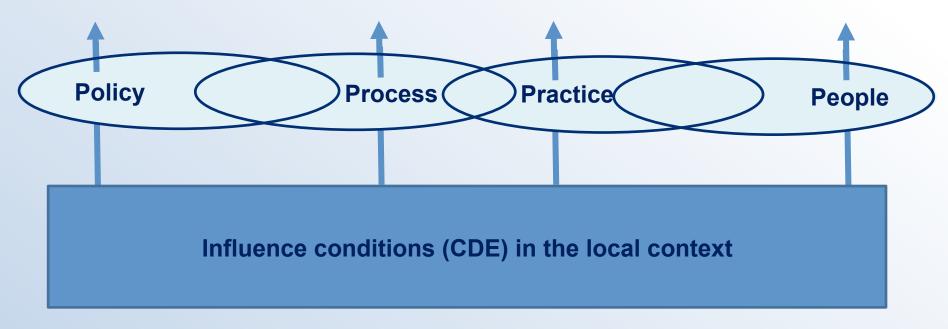

### Now what can you do?

Influence conditions (CDE) in the local context

### Now what can you do?