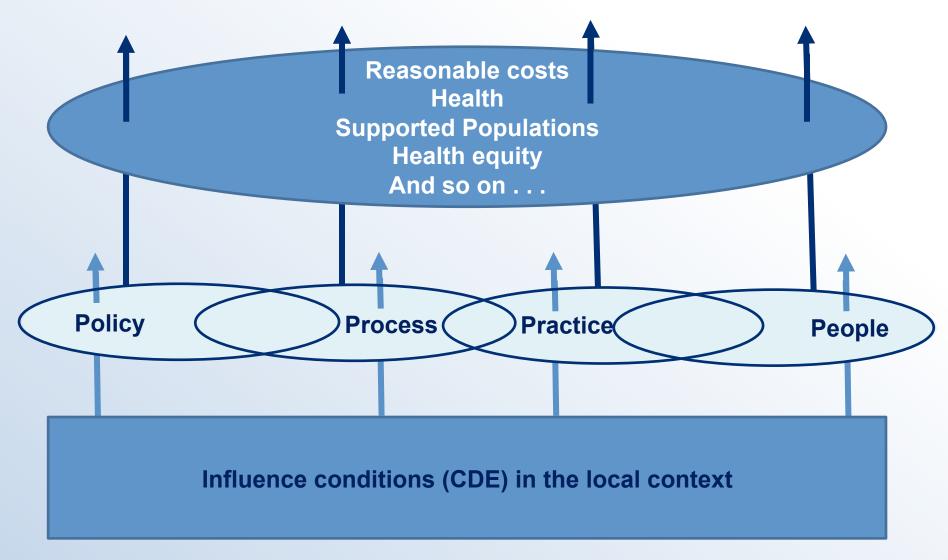

## Now what will shift the patterns?

Reasonable costs
Health
Supported Populations
Health equity
And so on . . .

Container: Task Function

Differences: Measures Effectiveness

**Exchanges** Monitoring & evaluation Feedback for CI

# Now what will shift the patterns?

Reasonable costs
Health
Supported Populations
Health equity
And so on . . .

Container:

Staff

**Patient** 

**Differences:** 

**Performance** 

Satisfaction & Health

## Now what will shift the patterns?

Reasonable costs
Health
Supported Populations
Health equity
And so on . . .

Container:
Differences:
Exchanges

Individual Efficiency Appraisals

**Team** 

**Effectiveness** 

### Now what can you do?

Influence conditions (CDE) in the local context