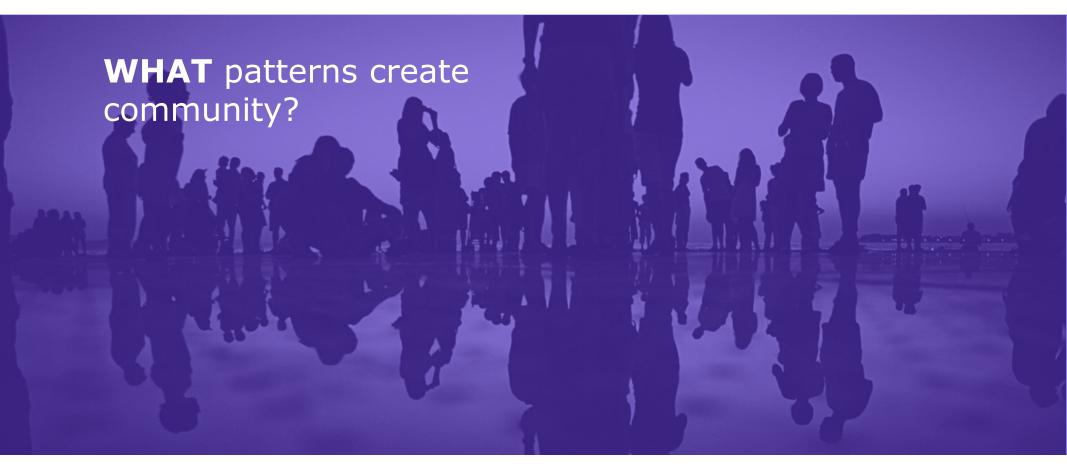

# Today we will explore:

- WHAT patterns create community?
- ► SO WHAT are patterns in your community?
- NOW WHAT will you do to make the patterns stronger?