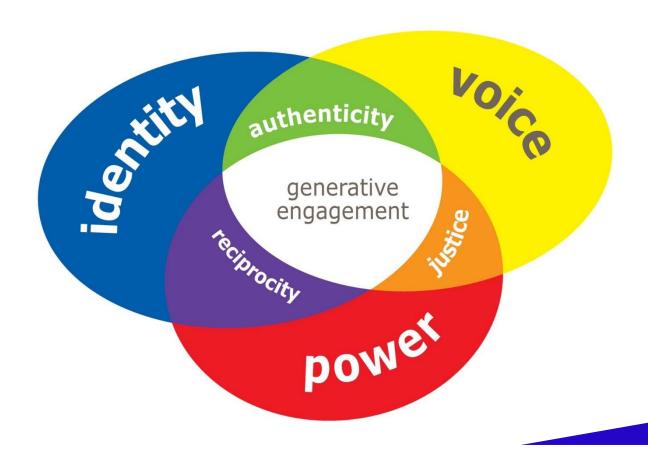

### — Generative Engagement —

#### — Generative Engagement —

- Authenticity emerges when every unique identity gives and receives voice to influence and be influenced
- Reciprocity emerges when each person's unique power is valued and invested in shared work
- ▶ **Justice** emerges when the power of every voice is free to co-create the whole