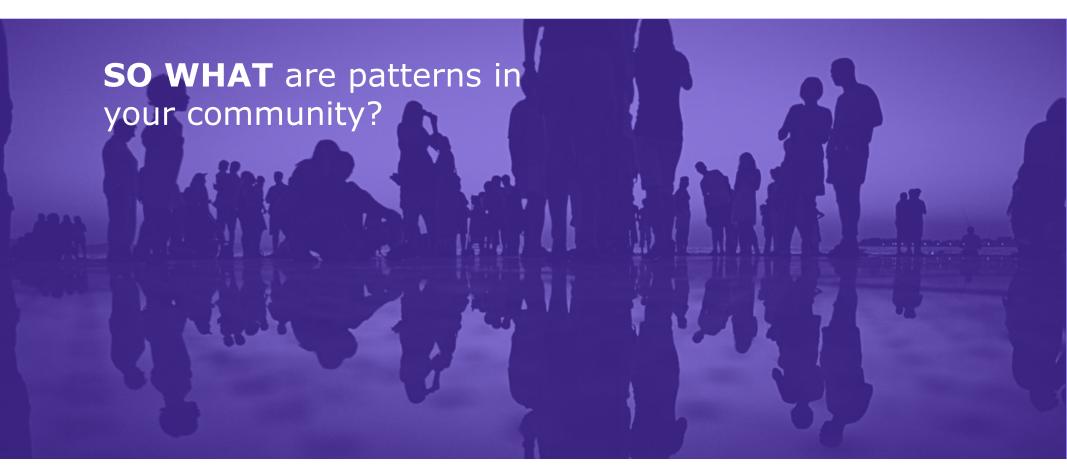

# Today we will explore:

- WHAT patterns create community?
- ► SO WHAT are patterns in your community?
- NOW WHAT will you do to make the patterns stronger?