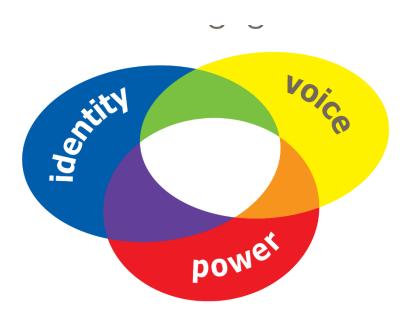

# — Generative Engagement —

Sets the bounds and creates belonging . . .

- ► Who am I?
- ▶ Who are you?
- ▶ Who are we together?
- Who are we in relation to our shared work?

#### Defines the ability to do work

- ▶ What differences make a difference?
- What tensions are locked in the system?
- What energy is concentrated? Distributed?
- What are you able to influence?
- What influences you?

### — Generative Engagement ——

Voice releases the power locked in difference . . .

- What voices are heard?
- ▶ What voices are silenced?
- What stories shape shared experience?