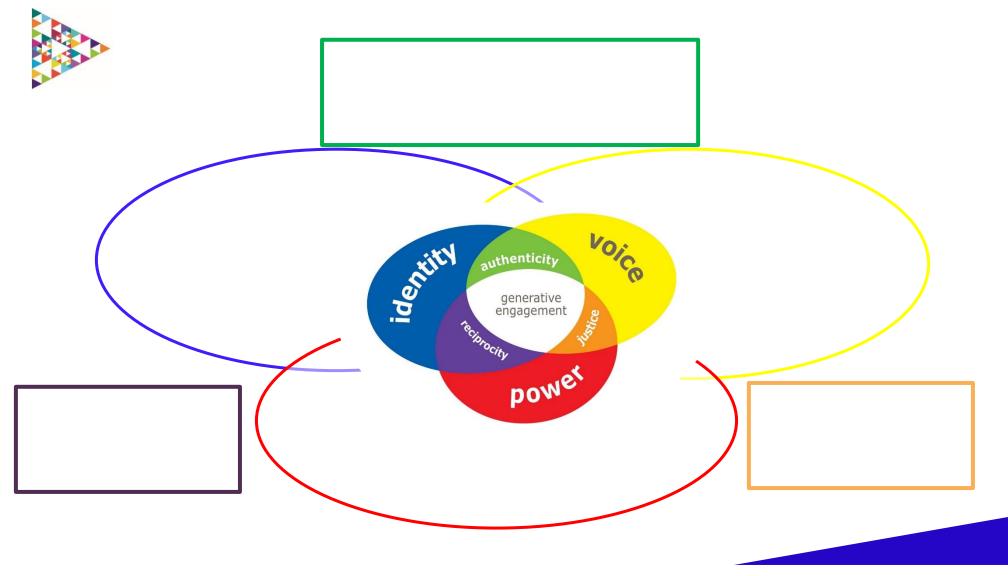

# — Generative Engagement —

Sets the bounds and creates belonging . . .

- ► Who am I?
- ▶ Who are you?
- ▶ Who are we together?
- Who are we in relation to our shared work?

#### Defines the ability to do work

- ▶ What differences make a difference?
- What tensions are locked in the system?
- What energy is concentrated? Distributed?
- What are you able to influence?
- What influences you?

### — Generative Engagement ——

Voice releases the power locked in difference . . .

- What voices are heard?
- ▶ What voices are silenced?
- What stories shape shared experience?

#### — Generative Engagement —

- Authenticity emerges when every unique identity gives and receives voice to influence and be influenced
- Reciprocity emerges when each person's unique power is valued and invested in shared work
- ▶ **Justice** emerges when the power of every voice is free to co-create the whole