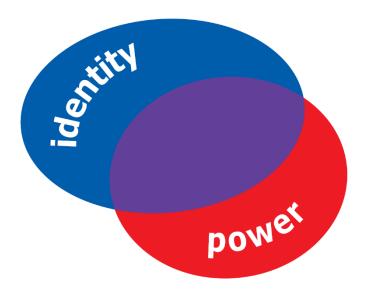

# — Generative Engagement —

Sets the bounds and creates belonging . . .

- ► Who am I?
- ▶ Who are you?
- ▶ Who are we together?
- Who are we in relation to our shared work?

#### Defines the ability to do work

- ▶ What differences make a difference?
- What tensions are locked in the system?
- What energy is concentrated? Distributed?
- What are you able to influence?
- What influences you?