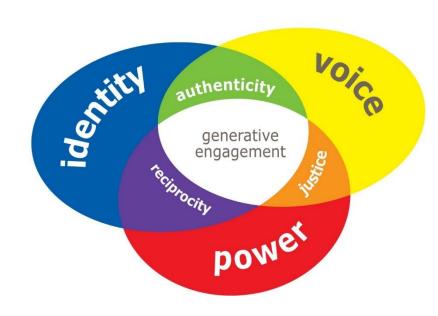

# — Generative Engagement —

Sets the bounds and creates belonging . . .

- ► Who am I?
- ▶ Who are you?
- ▶ Who are we together?
- Who are we in relation to our shared work?

#### Defines the ability to do work

- ▶ What differences make a difference?
- What tensions are locked in the system?
- What energy is concentrated? Distributed?
- What are you able to influence?
- What influences you?

### — Generative Engagement ——

Voice releases the power locked in difference . . .

- What voices are heard?
- ▶ What voices are silenced?
- What stories shape shared experience?

#### — Generative Engagement —

- Authenticity emerges when every unique identity gives and receives voice to influence and be influenced
- Reciprocity emerges when each person's unique power is valued and invested in shared work
- ▶ **Justice** emerges when the power of every voice is free to co-create the whole