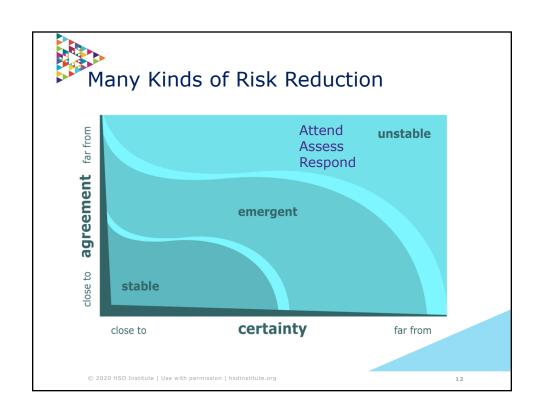

### Before COVID-19 Failure and Risk

For those with privilege or power:

- ► Professional, financial, etc.
- ► Calculatable
- ► Knowable
- ► Controllable
- Avoidable
- ▶ Predictable

For those without privilege or power:

- ▶ Personal and collective
- Existential
- Unknowable
- Uncontrollable
- ▶ Unavoidable
- ▶ Unpredictable

© 2020 HSD Institute | Use with permission | hadinatitute and

2020 HSD Institute | Use with permission | hsdinstitute.or