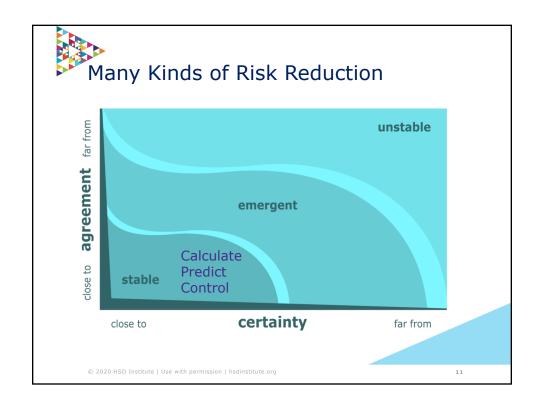

### Before COVID-19 Failure and Risk

For those with privilege or power:

- ► Professional, financial, etc.
- ► Calculatable
- ► Knowable
- ► Controllable
- Avoidable
- ▶ Predictable

For those without privilege or power:

- ▶ Personal and collective
- Existential
- Unknowable
- Uncontrollable
- ▶ Unavoidable
- ▶ Unpredictable

© 2020 HSD Institute | Use with permission | hadinatitute and

2020 HSD Institute | Use with permission | hsdinstitute.or