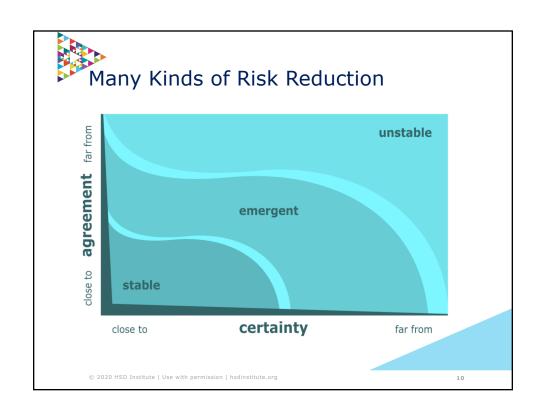

### Before COVID-19 Failure and Risk

For those with privilege or power:

- ► Professional, financial, etc.
- ► Calculatable
- ► Knowable
- ► Controllable
- Avoidable
- ▶ Predictable

For those without privilege or power:

- ▶ Personal and collective
- Existential
- Unknowable
- Uncontrollable
- ▶ Unavoidable
- ▶ Unpredictable

© 2020 HSD Institute | Use with permission | hadinatitute and

2020 HSD Institute | Use with permission | hsdinstitute.or