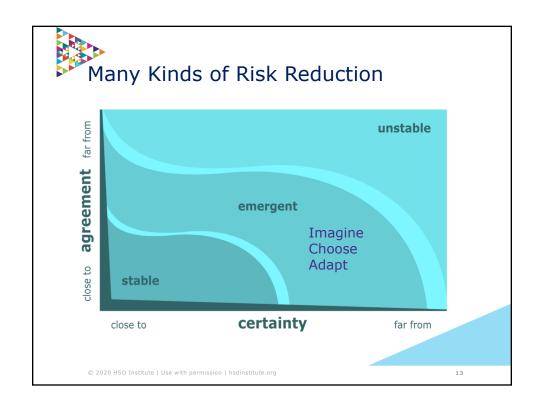

### Before COVID-19 Failure and Risk

For those with privilege or power:

- ► Professional, financial, etc.
- ► Calculatable
- ► Knowable
- ► Controllable
- Avoidable
- ▶ Predictable

For those without privilege or power:

- ▶ Personal and collective
- Existential
- Unknowable
- Uncontrollable
- ▶ Unavoidable
- ▶ Unpredictable

© 2020 HSD Institute | Use with permission | hadinatitute and

2020 HSD Institute | Use with permission | hsdinstitute.or