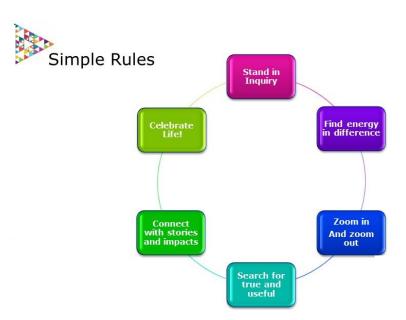

# Simple Rules

### Conditions for Self-Organizing Community

Stand in Inquiry

turn judgment into curiosity

- turn judgment into curiosity
- turn disagreement into shared exploration

- turn judgment into curiosity
- turn disagreement into shared exploration
- turn defensiveness into self-reflection

- turn judgment into curiosity
- turn disagreement into shared exploration
- turn defensiveness into self-reflection
- turn assumptions into questions

### Energy in Difference

https://www.youtube.com/watch?v=jD8tjhVO1Tc&t=35s

#### Zoom in and Zoom Out

https://www.youtube.com/watch?v=8Are9dDbW24

#### Search for True and Useful

### Connect with Stories and Impacts

### Celebrate Life!