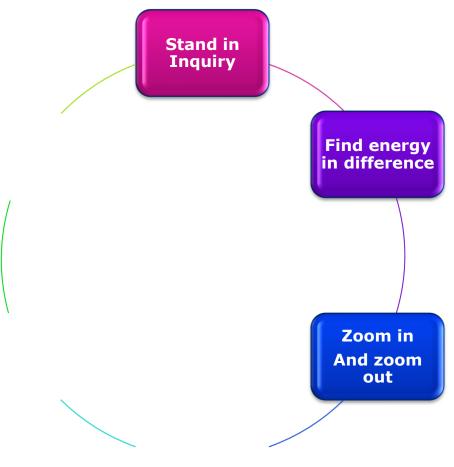

# Simple Rules

#### Zoom in and Zoom Out

https://www.youtube.com/watch?v=8Are9dDbW24

#### **HSD Simple Rules**

#### Stand in inquiry

- ► Turn judgment into curiosity
- Turn conflict into shared exploration
- Turn defensiveness into self-reflection.
- Turn assumptions into questions

Find the energy in difference
Zoom in and zoom out
Connect through stories and impacts
Search for the true and useful
Celebrate life