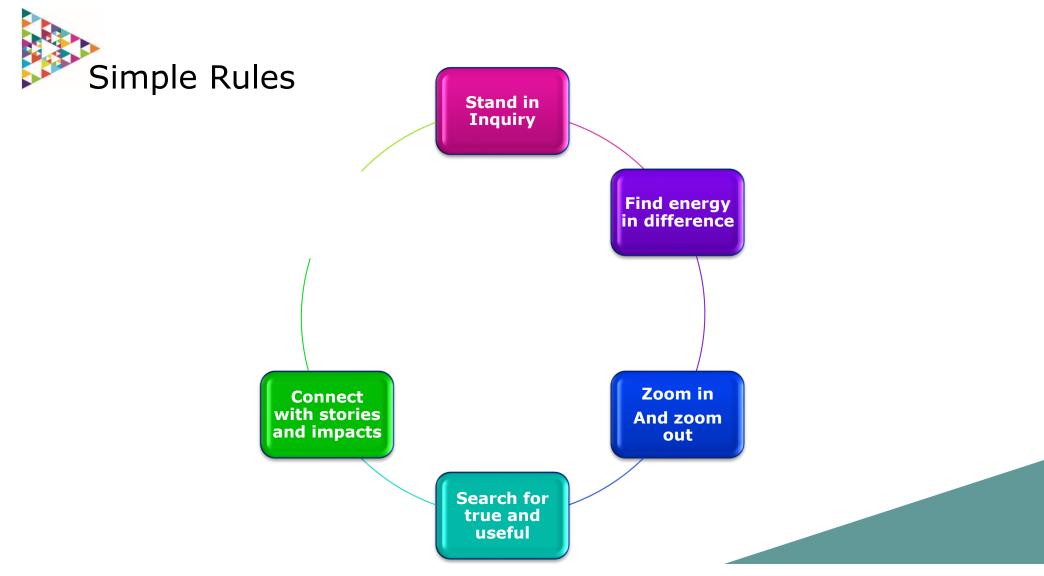

### Conditions for Self-Organizing Community

Stand in Inquiry

turn judgment into curiosity

- turn judgment into curiosity
- turn disagreement into shared exploration

- turn judgment into curiosity
- turn disagreement into shared exploration
- turn defensiveness into self-reflection

- turn judgment into curiosity
- turn disagreement into shared exploration
- turn defensiveness into self-reflection
- turn assumptions into questions

### Energy in Difference

https://www.youtube.com/watch?v=jD8tjhVO1Tc&t=35s

#### Zoom in and Zoom Out

https://www.youtube.com/watch?v=8Are9dDbW24

#### Search for True and Useful

### Connect with Stories and Impacts