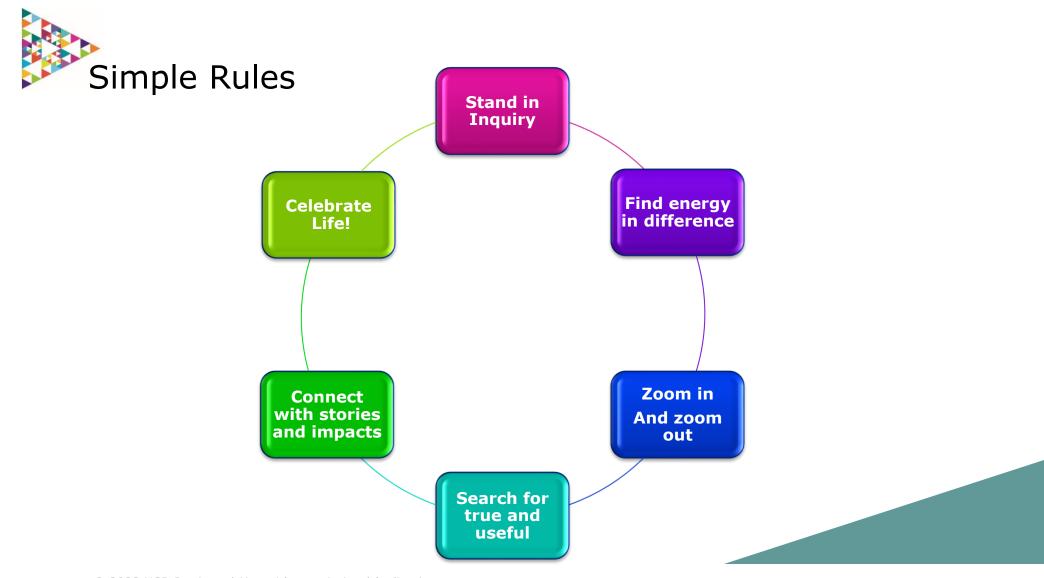

# Simple Rules

### Conditions for Self-Organizing Community

Stand in Inquiry

turn judgment into curiosity

- turn judgment into curiosity
- turn disagreement into shared exploration

- turn judgment into curiosity
- turn disagreement into shared exploration
- turn defensiveness into self-reflection

- turn judgment into curiosity
- turn disagreement into shared exploration
- turn defensiveness into self-reflection
- turn assumptions into questions

### Energy in Difference

https://www.youtube.com/watch?v=jD8tjhVO1Tc&t=35s

#### Zoom in and Zoom Out

https://www.youtube.com/watch?v=8Are9dDbW24

#### Search for True and Useful

### Connect with Stories and Impacts

### Celebrate Life!