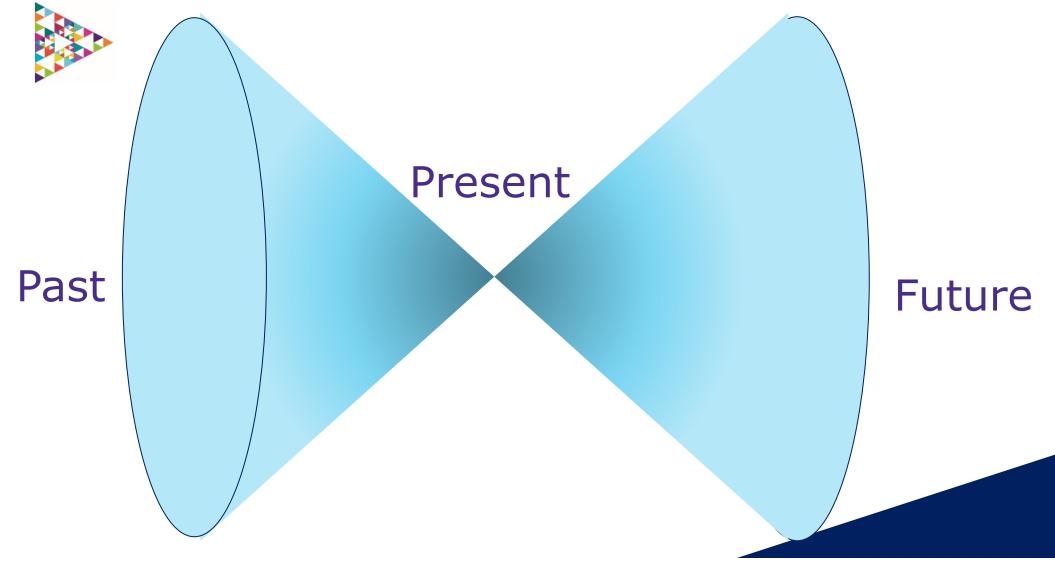

# Today's Adaptive Action

- WHAT?
  What is collapsed complexity?
- SO WHAT? So, what are our options?
- NOW WHAT? Now what will expand time for you??

I haven't seen you in a long time.

We will be there shortly.

Near-term effects.

You are close to retirement.

In the fullness of time.

I lose track of time when I'm in flow.

I remember it like it was yesterday.

Stay in the "here and now."

It will be spring before we know it.

My life flashed before my eyes.

This is what 40 looks like.